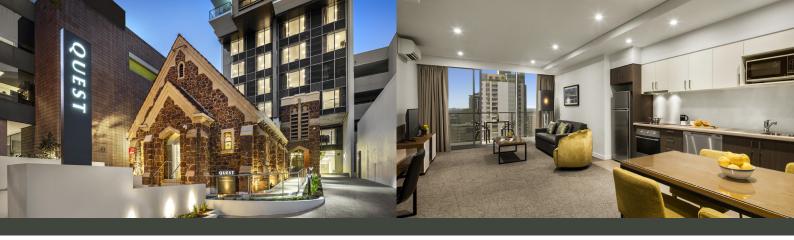

#### PROPERTY FEATURES

- Gymnasium
- · Wheelchair access
- Conference room (135 sq m)
- Roof top BBQ area
- Close proximity to WACA Stadium, Perth Convention and Exhibition Centre, Crown Perth Entertainment Complex, Swan River and Perth CBD

#### **APARTMENT TYPES**

Studio Apartment (64)

One Bedroom Apartment (50)

Two Bedroom Apartment (16)

Total number of apartments 130

#### **APARTMENT FACILITIES & FEATURES**

- · King beds
- Climate controlled air conditioning
- High speed WiFi internet access
- Balcony apartments available
- · LCD TV with Foxtel
- Separate living/dining area (excluding Studios)
- Private safe, direct-dial telephone
- · Working desk and iPod docking system