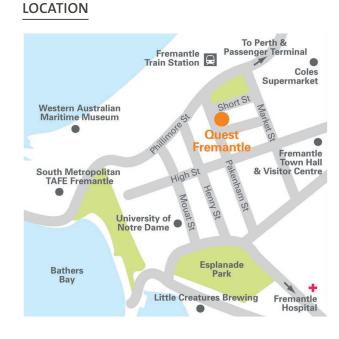

Quest Fremantle is conveniently located on Pakenham Street (corner of Short Street) in the West End of the historic port city of Fremantle, catering for your long term accommodation requirements. At Quest Fremantle, you can expect the same consistent, familiar and reliable experience and level of service you've come to expect from Quest across Australasia.