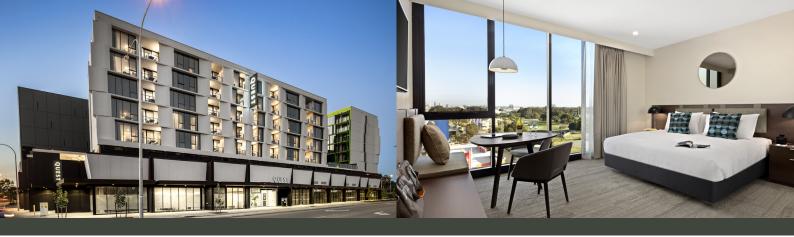

# **QUEST INNALOO FACT SHEET**

# PROPERTY FEATURES

- · High speed unlimited WiFi access
- · Secured on-site parking
- Gymnasium
- Studio, One and Two Bedroom Apartments
- Balcony rooms available
- · Foyer/Business Lounge
- · Wheelchair access property
- Guest Laundry

### **APARTMENT FACILITIES & FEATURES**

- All apartments are fully self-contained
- Climate controlled air conditioning
- LCD TV with Foxtel and Netflix access
- Full size kitchens (excluding Studios)
- Kitchenettes in Studios
- Separate living/dining area (excluding Studios)
- Washer and dryer (excluding Studios)
- · Working desk and iPod docking system