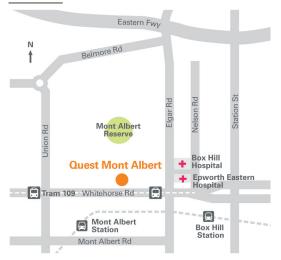

#### PLACES OF INTEREST

| Box Hill Institue                                  | 1km   |
|----------------------------------------------------|-------|
| Box Hill Centro Restaurants and Shops              | 1.5km |
| Box Hill Hospital/ Epworth Eastern                 | 1.5km |
| Aqualink Box Hill (Aquatic and Leisure facilities) | 2.0km |
| Westfield Doncaster Shopping Centre                | 3.5km |
| Melbourne CBD                                      | 10km  |
| Chadstone Shopping Centre                          | 10km  |
| Melbourne Cricket Ground                           | 12km  |
|                                                    |       |

#### **TRANSPORT**

| 284 Bus Route             | 100m |
|---------------------------|------|
| 109 Tram Route            | 100m |
| Mont Albert Train Station | 400m |
| Tullamarine Airport       | 35km |

## LOCATION

<sup>\*</sup>Please visit questapartments.com.au to view booking terms and conditions.