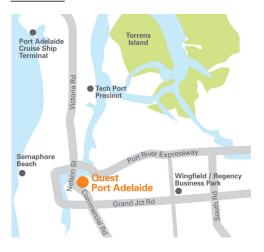

## LOCATION

#### PLACES OF INTEREST

| Maritime Museum         | 0.9 km |
|-------------------------|--------|
| National Railway Museum | 1.1 km |
| Semaphore Beach         | 2.3 km |
| Techport Precinct       | 7.1 km |
| Wingfield               | 7.4 km |
| Adelaide CBD            |        |

## TRANSPORT

| Port Adelaide Railway station | 1km     |
|-------------------------------|---------|
| Adelaide Airport              | 15.8 km |