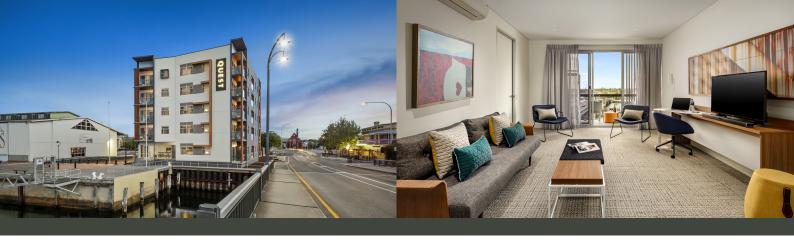

# **QUEST PORT ADELAIDE FACT SHEET**

## PROPERTY FEATURES

- Complimentary shuttle service (10km radius)
- High speed WiFi internet access
- On-site car parking
- State of the art conference facilities
- Gymnasium
- One and two bedroom accessible rooms available
- Wheelchair access
- Port River Room Conference Room 56m<sup>2</sup>, up to 55 guests
- Some rooms have balconies

## **APARTMENT FACILITIES & FEATURES**

- King beds
- Climate controlled air conditioning
- Free high speed WiFi internet access
- Spacious rooms
- Openable windows in all rooms
- Balcony apartments available
- LCD TV with Foxtel and Netflix
- Kitchenette with cook-top (Studios)
- Separate living/dining area (excluding Studios)
- Washer and dryer *(excluding Studios)*
- Working desk and iPod docking system
- Accessible rooms available