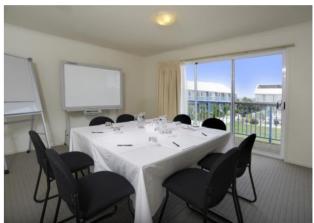

Quest Williamstown North offers conference rooms suitable for small meetings or gatherings.

## **Conference Room Features**

- Various style of room set-up
- Electronic/Standard White Board
- Flip Chart
- Television
- DVD Player
- Data Projector
- Coffee & tea making facilities
- Scenic water views
- Catering available