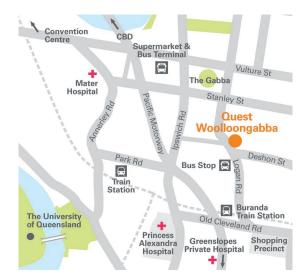

# TRANSPORT

Melbourne Airport

| Buranda Train Station       | 700m  |
|-----------------------------|-------|
| Buranda Busway              | 700m  |
| Taxi Service                | 3km   |
| Melbourne Airport           | 30km  |
| PLACES OF INTEREST          |       |
| The Gabba Stadium           | 650m  |
| Princess Alexandra Hospital | 1.2km |
| Mater Private Hospital      | 1.5km |
| Brisbane Convention Centre  | 3.8km |
| Southbank Arts Precinct     | 3.8km |
| Suncorp Stadium             | 8km   |
| Brisbane Airport            | 18km  |
| Flinders Street Station     | 3km   |
| Melbourne Airport           | 30km  |
|                             |       |