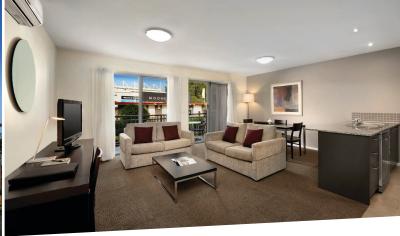

# **APARTMENT FEATURES**

- Separate living & dining area (excluding Studios)
- Fully equipped kitchens & laundry
- Kitchenettes in Studios
- Apartment controlled air conditioning
- Flatscreen TV with Foxtel

## **APARTMENT TYPES**

- Studio Apartment
- One Bedroom Apartment
- Two Bedroom Apartment
- Three Bedroom Apartment (with adjoining room)

Total number of apartments 6