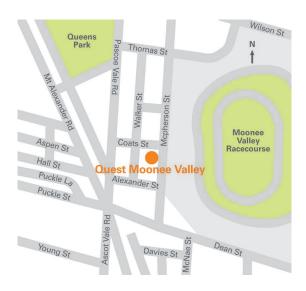

# **QUEST MOONEE VALLEY**

Corner McPherson & Coats Street, Moonee Ponds, VIC,

## **TRANSPORT**

| Various Bus Route          | 300m |
|----------------------------|------|
| 59 Tram Tram Route         | 300m |
| Moonee Ponds Train Station | 800m |
| Melbourne Airport          | 18km |

### **PLACES OF INTEREST**

| Moonee Valley Racecourse | 30m  |
|--------------------------|------|
| Clocktower Centre        | 350m |
| Puckle St                | 600m |
| Melbourne Zoo            | 4km  |
| Melbourne CBD            | 8km  |