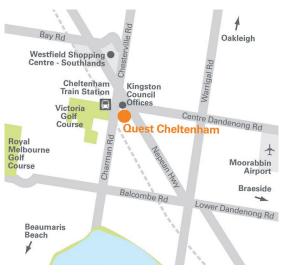

## TRANSPORT

| Bus Stop                 | 150m |
|--------------------------|------|
| Cheltenham Train Station | 200m |
| Melbourne Airport        | 40km |

# **PLACES OF INTEREST**

| Westfield Southland             | 1km        |
|---------------------------------|------------|
| Victorian Sandbelt Golf Courses | 1km        |
| Beaumaris Bay (Beach)           | 3km        |
| Sandringham Hospital - Alfred H | Health 4km |
| Moorabbin Airport               | 5km        |
| DFO Moorabbin Airport           | 5km        |
| Chifley Business Park           | 5km        |
| Woodlands Business Park         | 5km        |
| Melbourne CBD                   | 20km       |
|                                 |            |