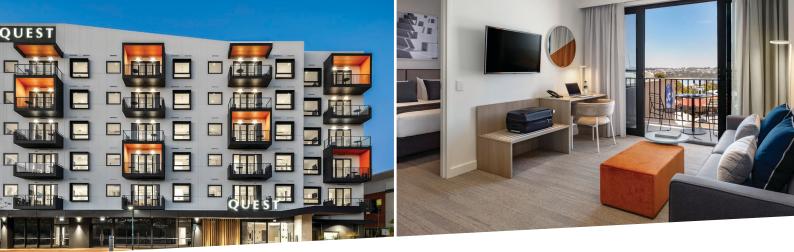

# **QUEST JOONDALUP**

83 Boas Avenue, Joondalup, WA, 6027

## **PROPERTY FEATURES**

- Gym
- Conference Facilities & Business Centre
- BBQ area
- Car Parking \$15 per day
- High Speed unlimited WiFi

#### **APARTMENT FEATURES**

- Modern self-contained apartments
- Balcony rooms (excluding studios)
- Air conditioning
- Fully equipped kitchens (studios feature kitchenettes)
- LCD Smart TV's with in room entertainment

## **APARTMENT TYPES**

- Studio Apartment
- One Bedroom Apartment (5 x Accessible)
- Two Bedroom Apartment (Interconnecting)

Total number of apartments

90