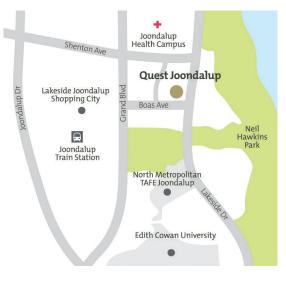

## TRANSPORT

| Bus stop                | 20m  |
|-------------------------|------|
| Bus Interchange         | 900m |
| Joondalup Train Station | 1km  |

## **PLACES OF INTEREST**

| Joondalup Health Campus                  | 450m  |
|------------------------------------------|-------|
| Lakeside Joondalup Shopping Centre       | 500m  |
| West Coast Institute of TAFE Joondalup   | 850m  |
| North Metropolitan TAFE Joondalup        | 900m  |
| WA Police Academy                        | 1.3km |
| Edith Cowan University                   | 1.3km |
| Joondalup Golf Club & Resort             | 4km   |
| AQWA - The Aquarium of Western Australia | 13km  |
| Wanneroo Raceway                         | 14km  |
|                                          |       |