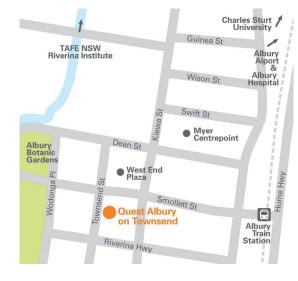

# TRANSPORT

| Albury Train Station | 1.2km |
|----------------------|-------|
| Bus Stop             | 1.2km |
| Albury Airport       | 5.6km |

# **PLACES OF INTEREST**

| 200m |
|------|
| 3km  |
| 6km  |
| 8km  |
| 9km  |
| 9km  |
|      |