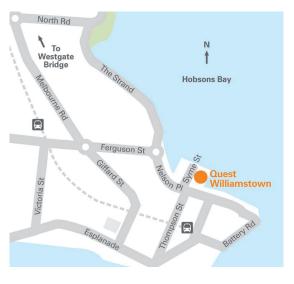

## TRANSPORT

Λ

| Williamstown Train Station | 850m |
|----------------------------|------|
| Nelbourne Airport          | 33km |

### **PLACES OF INTEREST**

| Southgate Ferry and Melbourne Seaplane  | 50m    |
|-----------------------------------------|--------|
| Royal Yacht Club of Victoria            | 190m   |
| Williamstown Main Street                | 900m   |
| Yarraville and Spotswood Business Parks | 6.5km  |
| Altona and Laverton Business Parks      | 9km    |
| Flemington Racecourse and Showgrounds   | 10.5km |
| Melbourne CBD                           | 13.6km |
| Melbourne Sporting Precinct and MCG     | 15.6km |