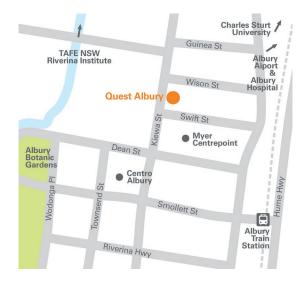

## **TRANSPORT**

| Albury Train Station Bus Route | 1.3km |
|--------------------------------|-------|
| Albury Train Station           | 1.3km |
| Albury Airport                 | 4.8km |

## **PLACES OF INTEREST**

| Albury CBD                 | 200m |
|----------------------------|------|
| Albury Base Hospital       | 3km  |
| Wodonga CBD                | 6km  |
| Charles Sturt University   | 8km  |
| La Trobe Uni               | 9km  |
| Riverina Institute of TAFE | 9km  |