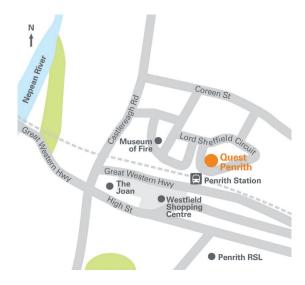

# **TRANSPORT**

| Penrith Train Station        | 80m  |
|------------------------------|------|
| Penrith Station Bus Exchange | 100m |

### **PLACES OF INTEREST**

| Westfield Shopping Centre              | 150m   |
|----------------------------------------|--------|
| Sydney International Regatta Centre    | 6.0 KM |
| Penrith Panthers Rugby Leagues Club    | 3.3 Km |
| Joan Sutherland Performing Arts Centre | 700m   |
| Nepean Hospital                        | 2.7KM  |
| St. Mary's Leagues Club                | 9.6KM  |
| Penrith Panthers Exhibition Marquee    | 2.6 KM |
| Nepean Rowing Club                     | 2.4KM  |
| Mulgoa Valley Receptions               | 16.2KM |
| University of Sydney                   | 5.6 KM |