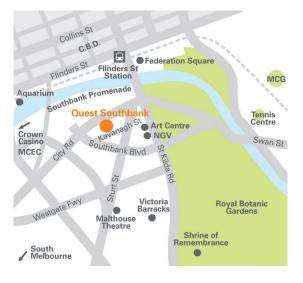

## TRANSPORT

| 50m  |
|------|
| 200m |
| 350m |
| 28km |
|      |
| 100m |
| 200m |
| 300m |
| 500m |
| 500m |
| 900m |
| 300m |
| 900m |
|      |

Melbourne Cricket Ground (MCG) & AAMI Park

Sidney Myer Music Bowl