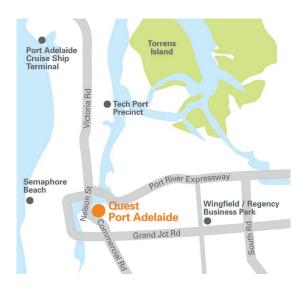

## **TRANSPORT**

| Complimentary shuttlebus service via hotel | 5km radius |
|--------------------------------------------|------------|
| Port Adelaide Railway Station              | 1km        |
| Adelaide Airport                           | 15.8km     |

## **PLACES OF INTEREST**

| National Railway Museum          | 1.1km |
|----------------------------------|-------|
| Maritime Museum                  | .9km  |
| Naval Shiphard                   | 6.7km |
| Adelaide CBD                     | 7.4km |
| Semaphore Foreshore              | 3.1km |
| South Australian Aviation Museum | 1.3km |
| Pirate Life Brewery              | 800m  |