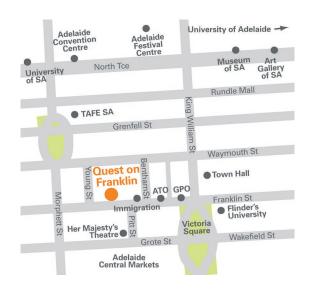

# **TRANSPORT**

| Adelaide Central Bus Station | 100m  |
|------------------------------|-------|
| Adelaide Tram Route          | 450m  |
| Adelaide Train Station       | 1km   |
| Adelaide Airport             | 6.2km |

### **PLACES OF INTEREST**

| Her Majesty's Theatre           | 230m  |
|---------------------------------|-------|
| Adelaide Central Market         | 250m  |
| China Town                      | 250m  |
| Victoria Square                 | 290m  |
| Rundle Mall                     | 750m  |
| Adelaide Convention Centre      | 950m  |
| Adelaide Festival & Arts Centre | 1.2km |
| Adelaide Oval                   | 1.5km |