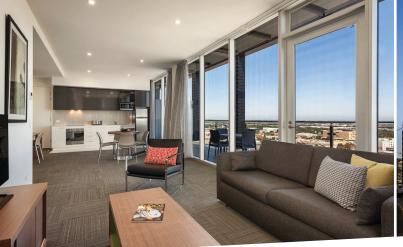

#### **APARTMENT FEATURES**

- Separate living and dining area (excluding Studio's)
- Fully equipped kitchen and laundry facilities (excluding Studio's)
- Nespresso coffee machines (excluding Studio's) & Twining's tea selection
- Kitchenettes in Studio's
- · High ceilings & great natural light

## **APARTMENT TYPES**

- · Studio Apartments
- · One Bedroom Standard, Executive & Deluxe Apartments
- One & Two Bedroom Accessibility Apartments
- Two Bedroom Standard, Executive & Deluxe Apartments
- · Three Bedroom Apartments