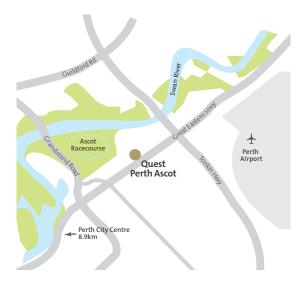

### **TRANSPORT**

| TRAITST ORT                |       |
|----------------------------|-------|
| Great Eastern Hwy Bus Stop | 140m  |
| Burswood Train Station     | 4.4km |
| Perth Airport              | 2.9km |
| Meltham Train Station      | 4.5km |

## **PLACES OF INTEREST**

| Centenary Park                | 1.6km  |
|-------------------------------|--------|
| Optus Stadium                 | 6.0km  |
| Perth Airport                 | 2.9km  |
| Welshpool                     | 10.0km |
| Ascot Racecourse              | 2.3km  |
| Edith Cowan University        | 7.7km  |
| Belmont Forum Shopping Centre | 4.7km  |
| Caversham Wildlife Park       | 11.7km |
| Swan Valley                   | 15.0km |