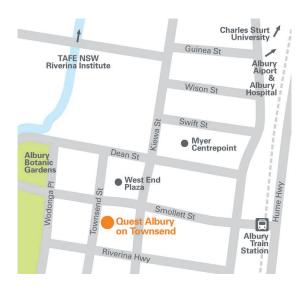

## TRANSPORT

| Albury Train Station | 1.2km |
|----------------------|-------|
| Bus Stop             | 1.2km |
| Albury Airport       | 5.6km |

# **PLACES OF INTEREST**

| Albury CBD               | 200m  |
|--------------------------|-------|
| Albury Base Hospital     | 3km   |
| Albury Private Hospital  | 2.8km |
| Murray River             | 200m  |
| Albury Botanical Gardens | 200m  |
| MAMA Art Museum          | 450m  |
|                          |       |