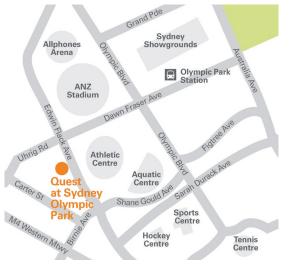

# TRANSPORT

| Local area Shuttle drop off/pick up | 2km  |
|-------------------------------------|------|
| Olympic Park Train Station          | 700m |

# **PLACES OF INTEREST**

| Athletics Field                         | 50m    |
|-----------------------------------------|--------|
| ANZ Stadium, Qudos Arena                | 700m   |
| Sydney Showgrounds, Exhibiton Halls     | 750m   |
| Quay Centre / Netball and Tennis Centre | 1.3km  |
| Parramatta                              | 13.0km |
| Sydney CBD                              | 16.3km |