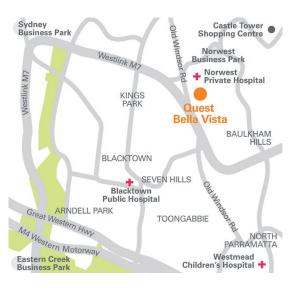

# TRANSPORT

| Bus T64             | 100m   |
|---------------------|--------|
| Bella Vista Station | 2.3 km |
| Sydney Airport      | 47 km  |

# **PLACES OF INTEREST**

| 300 m  |
|--------|
| 500 m  |
| 2.5 km |
| 2.6 km |
| 8 km   |
|        |

(O) @questbellavista

in Quest Bella Vista