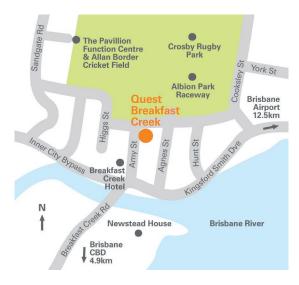

## **TRANSPORT**

| City Bus 300 Route           | 400m  |
|------------------------------|-------|
| Bowen Hills Train Station    | 1.3km |
| CityCat Ferry Teneriffe Stop | 1.8km |
| Brisbane Airport             | 9.2km |

## **PLACES OF INTEREST**

| Flora Social Eatery                           | 5m     |
|-----------------------------------------------|--------|
| Breakfast Creek Hotel                         | 50m    |
| Albion Park Racetrack                         | 100m   |
| Historic Newstead House                       | 500m   |
| Allan Border Field / Bupa National Cricket    | 1km    |
| Brothers Rugby Club                           | 1.5km  |
| Gasworks Plaza Shopping & Restaurant District | 1.5km  |
| Eagle Farm Racecourse                         | 2.7km  |
| Doomben Racecource                            | 3.7km  |
| Brisbane International Cruise Terminal        | 14.7km |