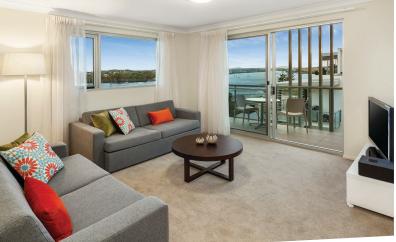

## **APARTMENT FEATURES**

- Individual climate controlled air conditioning
- Kitchenette in Studio & Studio Accessible
- Full kitchen, washer & dryer in one, two and three bedroom apartments
- Separate living, dining & balcony areas (excluding Studios)
- · Economical work desk in all apartments

## **APARTMENT TYPES**

- · Studio Apartment
- · Studio Accessible Apartment
- One Bedroom Apartment
- · Two Bedroom Apartment
- Two Bedroom Accessible Twin Key (interconnecting) Apartment
- Two & Three Bedroom Twin Key (interconnecting) Apartment