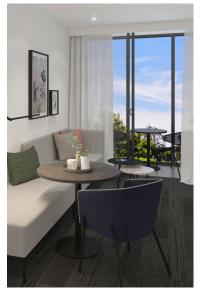

## APARTMENT FACILITIES & FEATURES

- Modern self-contained apartments
- · Air Conditioning
- Fully equiped kitchens (studios feature kitchenettes)
- LCD Smart TV's with in-room entertainment
- Washer and Dryer (excluding studios)
- Separate living/dining area (excluding studios)