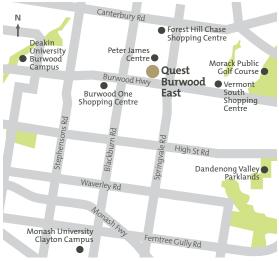

## **PLACES OF INTEREST**

| Peter James Aged Care Facility                 | 350m  |
|------------------------------------------------|-------|
| Burwood One Shopping Centre                    | 1.1km |
| Vermont South Shopping Centre                  | 1.8km |
| • Forest Hill Chase Shopping Centre            | 3.4km |
| Morack Public Golf Course                      | 4.4km |
| • Deakin University Burwood Campus             | 4.8km |
| <ul> <li>Dandenong Valley Parklands</li> </ul> | 6.5km |
| Monash University Clayton Campus               | 9.6km |