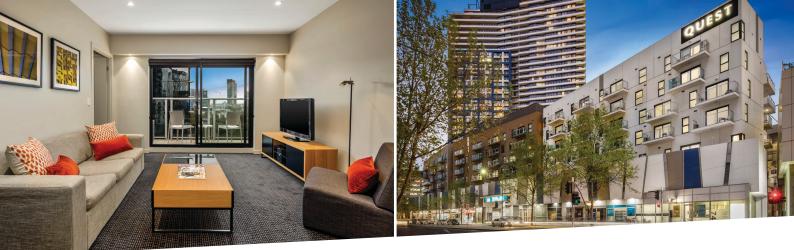

# **QUEST DOCKLANDS**

750 Bourke Street, Docklands, VIC,

#### **PROPERTY FEATURES**

- Gymnasium
- Conference facilities
- On-site secure car parking
- Direct access to Marvel Stadium
- Direct access to Southern Cross Station

#### **APARTMENT FEATURES**

- Climate control air conditioning
- Flatscreen TV
- Kitchenette and laundries in Studio Apartments
- Full size kitchen and laundries in One Bedroom and Two Bedrooms Apartments
- Seperate living and dining areas with balcony (excluding Studios)