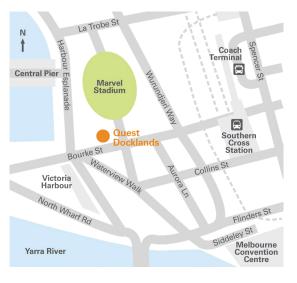

## TRANSPORT

| City Circle No. 35 Tram Route<br>Southern Cross Train Station<br>Southern Cross Bus Route<br>Melbourne Airport | 40m<br>400m<br>400m<br>25km |
|----------------------------------------------------------------------------------------------------------------|-----------------------------|
| PLACES OF INTEREST                                                                                             |                             |
| Marvel Stadium                                                                                                 | 20m                         |
| Docklands Harbour & Central Pier                                                                               | 150m                        |
| Melbourne Convention Centre                                                                                    | 1km                         |
| Harbour Town Shopping                                                                                          | 1km                         |
| South Wharf DFO                                                                                                | 1km                         |
| Crown Casino                                                                                                   | 1.7km                       |
| Melbourne CBD                                                                                                  | 2km                         |
| Queen Victoria Markets                                                                                         | 2.2km                       |
| Melbourne Star Observation                                                                                     | 1.4km                       |
|                                                                                                                |                             |