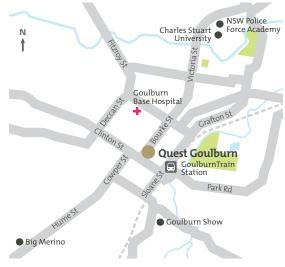

### **PLACES OF INTEREST**

| <ul> <li>Goulburn Golf Club</li> </ul>    | 1.5km |
|-------------------------------------------|-------|
| • Goulburn Recreation Area (Showgrounds)  | 1.5km |
| Goulburn Base Hospital                    | 1.9km |
| Charles Sturt University, Goulburn Campus | 2.9km |
| Big Merino                                | 3.4km |
| NSW Police Force Academy                  | 3.6km |
|                                           |       |

TRANSPORT
Goulburn Train Station