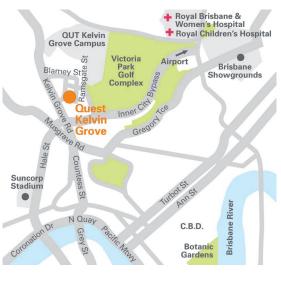

# **PLACES OF INTEREST**

| Woolworths/Urban Village          | 150m  |
|-----------------------------------|-------|
| QUT Kelvin Grove Campus           | 450m  |
| Victoria Park Golf Complex        | 1.0km |
| Royal Brisbane & Women's Hospital | 2.0km |
| Suncorp Stadium                   | 2.3km |
| Brisbane Showgrounds              | 2.8km |
| Brisbane CBD                      | 3.0km |
| Fortitude Valley                  | 3.7km |
| Southbank Precinct                | 4.2km |
| Enoggera Military Camp            |       |