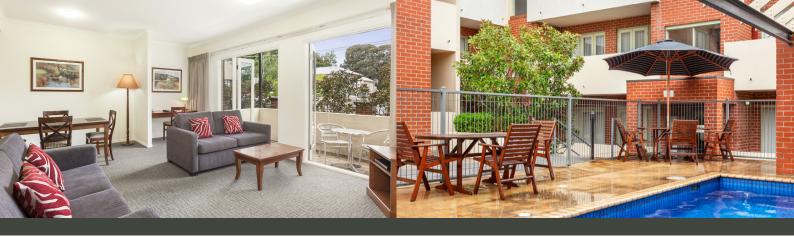

#### PROPERTY FEATURES

- · Access to off-site gymnasium
- Outdoor swimming pool
- BBQ area
- · On-site car parking
- · On-site Manager

## APARTMENT FACILITIES & FEATURES

- Separate living and dining areas
- Fully equipped kitchens
- · Fully equipped kitchens and laundry facilities
- · Stylish furnishings
- · Apartment controlled air conditioning
- Some apartments feature a private balcony
- Flatscreen TV with Foxtel
- · High ceilings
- · Great natural light
- · Work desk