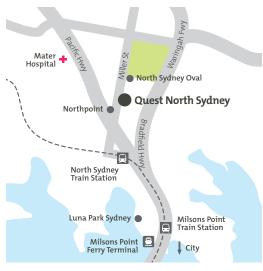

#### **PLACES OF INTEREST**

| • Northpoint Retail Centre                         | 250m   |
|----------------------------------------------------|--------|
| <ul> <li>North Sydney Oval</li> </ul>              | 350m   |
| <ul> <li>Australian Catholic University</li> </ul> | 500m   |
| • St Leonards Park                                 | 550m   |
| Mater Hospital                                     | 750m   |
| • Luna Park Sydney                                 | 1.5km  |
| <ul> <li>Wendy Whiteley's Secret Garden</li> </ul> | 1.1 km |
| <ul> <li>North Sydney Olympic Pool</li> </ul>      | 1.8km  |
| <ul> <li>Royal North Shore Hospital</li> </ul>     | 2.4km  |
|                                                    |        |

#### **TRANSPORT**

Miller Street Bus Stop North Sydney Station Milsons Point Station North Sydney Wharf Milsons Point Wharf 50m

750m

1.3km

1.7km

1.8m