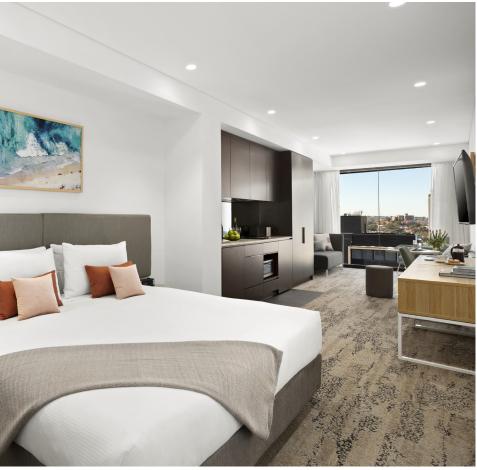

#### **APARTMENT TYPES**

Studio Apartment One Bedroom Apartment Accessible Rooms Available

Total number of apartments

100

## APARTMENT FACILITIES & FEATURES

- Modern self-contained apartments
- · Air Conditioning
- Fully equiped kitchens (studios feature kitchenettes)
- LCD Smart TV's with in-room entertainment
- Washer and Dryer (excluding studios)
- Separate living and dining area in One Bedroom Apartments