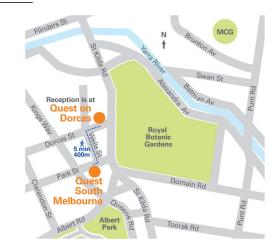

#### PROPERTY SERVICES

- Restaurant chargeback
- Valet dry cleaning
- Housekeeping service Monday-Saturday (excluding public holidays)
- Reception located at Quest on Dorcas 8 Dorcas Street, South Melbourne

# PLACES OF INTEREST

| Shrine of Remembrance                                             | 300m  |  |
|-------------------------------------------------------------------|-------|--|
| South Melbourne Market & Clarendon St                             | 1km   |  |
| Lakeside Stadium & MSAC (Melbourne Sports & Aquatic Centre) 1.3km |       |  |
| National Gallery of Victoria (NGV)                                | 1.3km |  |
| MCG, Rod Laver Arena & AAMI Park                                  | 1.7km |  |
| MCEC (Melbourne Convention & Exhibition Centre)                   | 1.7km |  |
| Crown Casino                                                      | 1.8km |  |
| Federation Square                                                 | 2km   |  |

# TRANSPORT

|                               | 150m   |
|-------------------------------|--------|
| Flinders Street Train Station | 2km    |
| Melbourne Airport             | 27.3km |

# LOCATION

\*Please visit questapartments.com.au to view booking terms and conditions.

Visit **questsouthmelbourne.com.au** or call +61 3 9698 1500