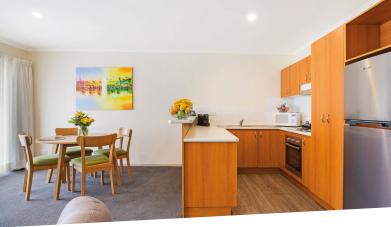

#### **APARTMENT FEATURES**

- · Air conditioning/heating
- · Oven, dishwasher and microwave
- · Washing machine and dryer
- · Smart TV and high speed WIFI
- Spacious living with Bluetooth speaker