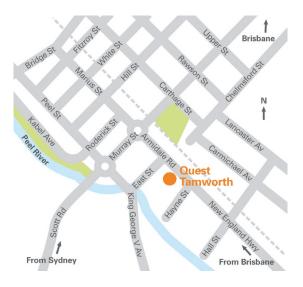

# **QUEST TAMWORTH**

337 Armidale Road, Tamworth, NSW,

# **PLACES OF INTEREST**

| TRECC                              | 5.4km |
|------------------------------------|-------|
| Tamworth Regional Sporting Complex | 5.7km |
| Scully Park                        | 4.1km |
| Tamworth Entertainment Centre      | 5.4km |
| Bicentennial Park                  | 1.6km |