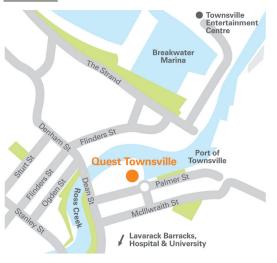

#### PLACES OF INTEREST

| Palmer Street Restaurants           | 100m  |
|-------------------------------------|-------|
| Perc Tucker Regional Gallery        | 450m  |
| Cotters Markets - Weekly on Sundays | 450m  |
| Museum of Tropical QLD              | 550m  |
| Reef HQ Aquarium                    | 600m  |
| Fantasea Car & Passenger Ferry      | 1.2km |
| Sealink Ferry Terminal              | 1.8km |
| Castle Hill                         | 3km   |
| Magnetic Island                     | 17km  |
|                                     |       |

### TRANSPORT

| Townsville Train Station | 2km |
|--------------------------|-----|
| Townsville Bus Route     | 2km |
| Townsville Airport       | 6km |

## LOCATION

\*Please visit questapartments.com.au to view booking terms and conditions.

Visit **questtownsville.com.au** or call +61 7 4726 4444