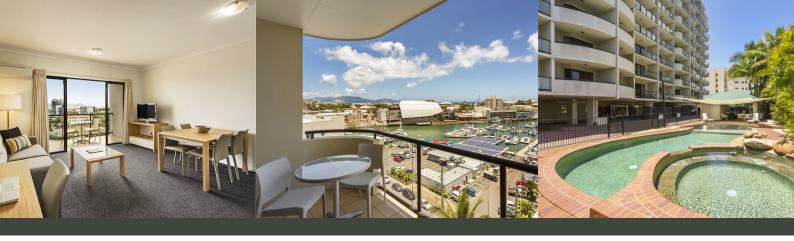

## **PROPERTY FEATURES**

- Swimming pool & BBQ alfresco area
- Located walking distance to CBD, restaurants, shops, entertainment
- Wireless Internet
- Offsite Gym Access

#### **APARTMENT FACILITIES & FEATURES**

- Private balcony facing the marina
- Apartment controlled air conditioning
- Fully equipped kitchens and private laundry facilities (excluding Studios)
- Separate living and dining area (excluding Studios)
- Shared laundry facilities (Studios)
- Kitchenettes in Studios
- WiFi internet access
- Direct dial telephone