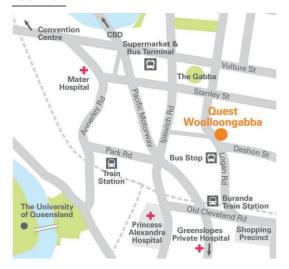

## PLACES OF INTEREST

| Brisbane Antiques Precinct and Restaurants           | 400m  |
|------------------------------------------------------|-------|
| The Norman Hotel                                     | 600m  |
| "The Gabba" Cricket Ground                           | 800m  |
| Princess Alexandra Hospital                          | 1.2km |
| Mater Hospital American Mater Hospital               | 1.5km |
| Southbank Convention/Arts/Theatre/Parklands Precinct | 2.1km |
| Suncorp Stadium                                      | 4.3km |
| Brisbane Airport                                     | 18km  |

# TRANSPORT

| Buranda Train Station | 3mins |
|-----------------------|-------|
| Multiple Bus Routes   | 70m   |
| Brisbane Airport      | 18km  |

## LOCATION

<sup>\*</sup>Please visit questapartments.com.au to view booking terms and conditions.