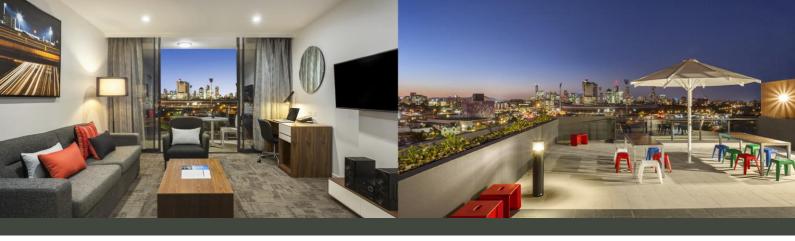

## PROPERTY FEATURES

- o Gymnasium (Open as per reception hours, maximum 2 guests at one time)
- o Conference facilities
- o Rooftop terrace herb garden
- o BBQ area
- o Wheelchair access
- o On-site secure car parking

# APARTMENT TYPES

Studio Apartment One Bedroom Apartment Two Bedroom Apartment Three Bedroom Apartment

Total number of apartments 96

## APARTMENT FACILITIES & FEATURES

- o Separate living and dining area (excluding Studios)
- o Fully equipped kitchens and laundry facilities
- o Kitchenettes in Studios
- o Stylish furnishings
- o Apartment controlled air conditioning
- o Flat screen TV
- o iPod docking station
- o Multi-unit charging station
- o Work desk & Wi-Fi access