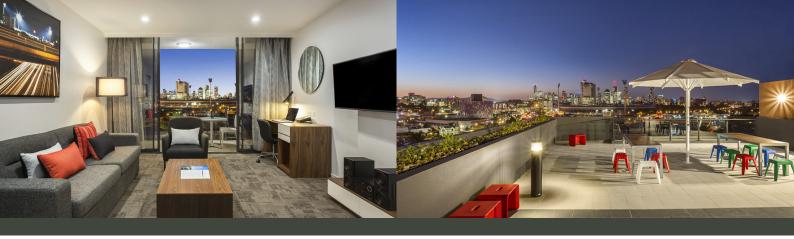

## **PROPERTY FEATURES**

- Gymnasium
- · Conference facilities
- · Terrace garden
- BBQ area
- Wheelchair access
- · On-site secure car parking

# APARTMENT TYPES

Studio Apartment One Bedroom Apartment Two Bedroom Apartment Three Bedroom Apartment

Total number of apartments 96

# APARTMENT FACILITIES & FEATURES

- Separate living and dining area (excluding Studios)
- Fully equipped kitchens and laundry facilities
- Kitchenettes in Studios
- · Stylish furnishings
- · Apartment controlled air conditioning
- Flatscreen TV with Foxtel
- · iPod docking station
- · Multi-unit charging station
- · Work desk
- · WiFi internet access