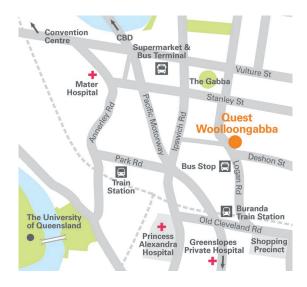

## **TRANSPORT**

| Buranda Train Station | 700m |
|-----------------------|------|
| Buranda Busway        | 700m |
| Taxi Service          | 3km  |
| Melbourne Airport     | 30km |

### **PLACES OF INTEREST**

| The Gabba Stadium           | 650m  |
|-----------------------------|-------|
| Princess Alexandra Hospital | 1.2km |
| Mater Private Hospital      | 1.5km |
| Brisbane Convention Centre  | 3.8km |
| Southbank Arts Precinct     | 3.8km |
| Suncorp Stadium             | 8km   |
| Brisbane Airport            | 18km  |
| Flinders Street Station     | 3km   |
| Melbourne Airport           | 30km  |
| Melbourne Airport           | 30km  |