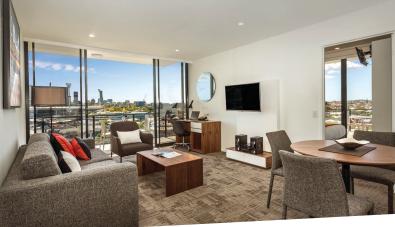

# **APARTMENT FEATURES**

- Separate living and dining area (excluding studios)
- Fully equipped kitchens (excluding studios)
- · Unlimited Wi-Fi
- In-room laundry facilities (excluding studios)
- King Size Beds or Twin Singles

## **APARTMENT TYPES**

- · Studio Apartments
- · One-Bedroom Apartments
- · Two-Bedroom Executive Apartments
- Three-Bedroom Apartments

| Total number of apartments | 98 |
|----------------------------|----|
|----------------------------|----|