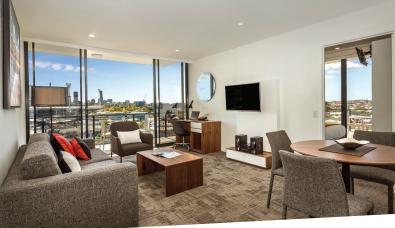

# **APARTMENT FEATURES**

- Separate living and dining area (excluding studios)
- Fully equipped kitchens (excluding studios)
- · Unlimited Wi-Fi
- In-room laundry facilities (excluding studios)
- King Size Beds or Twin Singles

## **APARTMENT TYPES**

- · Studio Apartments
- · One-Bedroom Apartments
- Two-Bedroom Executive Apartments
- Three-Bedroom Apartments

Total number of apartments 98