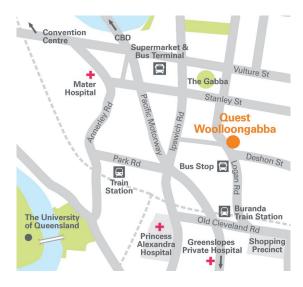

## **TRANSPORT**

| Buranda Train Station | 700m |
|-----------------------|------|
| Buranda Busway        | 700m |
| Taxi Service          |      |

## **PLACES OF INTEREST**

| The Gabba Stadium Princess | 650m  |
|----------------------------|-------|
| Alexandra Hospital Mater   | 1.2km |
| Private Hospital Brisbane  | 1.5km |
| Convention Centre          | 3.8km |
| Southbank Arts Precinct    | 3.8km |
| Suncorp Stadium            | 4.3km |
| Brisbane Airport           | 18km  |
|                            |       |