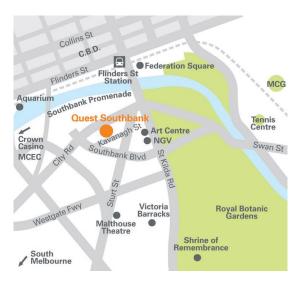

### **TRANSPORT**

| Skybus Airport Express drop off/pick up | 50m  |
|-----------------------------------------|------|
| Citilink Freeway access – Power street  | 200m |
| Flinders Street Train Station           | 350m |
| Melbourne Airport                       | 28km |

# **PLACES OF INTEREST**

| The Arts Centre & Hamer Concert Hall          | 100m  |
|-----------------------------------------------|-------|
| Southbank restaurants & Yarra River Promenade | 200m  |
| Royal Botanic Gardens                         | 300m  |
| Melbourne CBD & retail Shopping               | 500m  |
| Crown Entertainment Complex                   | 500m  |
| Melbourne Convention Centre                   | 900m  |
| Federation Square                             | 300m  |
| Tennis Centre including Rod Laver Arena       | 900m  |
| Melbourne Cricket Ground (MCG) & AAMI Park    | 1.4km |
| Sidney Myer Music Bowl                        | 300m  |