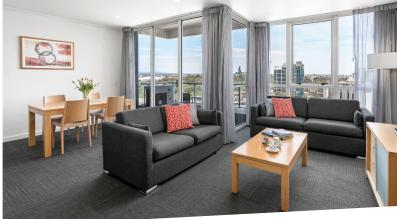

#### **APARTMENT FEATURES**

- Natural light, living and dining areas
- Fully equipped kitchens and laundry facilities
- Nespresso coffee machine & Twining's tea
- · Apartment controlled air conditioning
- Two Bedroom Apartments two bathrooms

## **APARTMENT TYPES**

- · One Bedroom Apartments
- One Bedroom Executive Apartments
- Two Bedroom Apartments (two bathrooms)
- Two Bedroom Executive Apartments (two bathrooms)
- Two Bedroom Deluxe Apartments (two bathrooms)
- Three Bedroom Deluxe Apartments (two bathrooms)