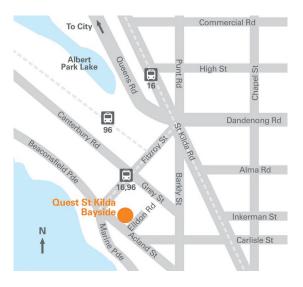

## **TRANSPORT**

| SkyBus Airport Shuttle drop off/pick up | 250m |
|-----------------------------------------|------|
| 96 or 16 Tram Route                     | 200m |
| 623 Bus Route                           | 650m |
| Balaclava Train Station                 | 2km  |

## **PLACES OF INTEREST**

| Shopping (Acland and Fitzroy Streets)             | 200m |
|---------------------------------------------------|------|
| St Kilda Beach, the Palais Theatre and Luna Park  | 300m |
| Albert Park Grand Prix Circuit                    | 500m |
| Melbourne Sports and Aquatic Centre               | 2km  |
| Spirit of Tasmania                                | 3km  |
| Marvel Stadium                                    | 4km  |
| Melbourne CBD / Interstate Coach and Rail Station | 5km  |
| Melbourne Cricket Ground                          | 5km  |
| Melbourne Park (Australian Open Tennis)           | 5km  |