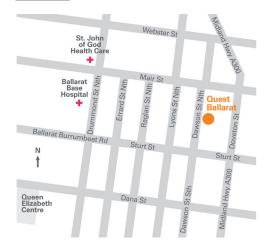

#### PLACES OF INTEREST

| Ballarat CBD & Major shopping precinct          | 500m  |
|-------------------------------------------------|-------|
| Ballarat Fine Art Gallery                       | 600m  |
| Her Majesty's Theatre                           | 600m  |
| Ballarat Base Hospital                          | 900m  |
| St John of God Hospital                         | 900m  |
| Sovereign Hill / Gold Museum                    | 2.5km |
| MADE - Museum of Australian Democracy at Eureka | 3.5km |
| University of Ballarat - Mt Helen campus        |       |

### TRANSPORT

| Ballarat Train station | 700m  |
|------------------------|-------|
| Melbourne Airport      | 107km |

## LOCATION

\*Please visit questapartments.com.au to view booking terms and conditions.

Visit **questballarat.com.au** or call +61 3 5309 1200