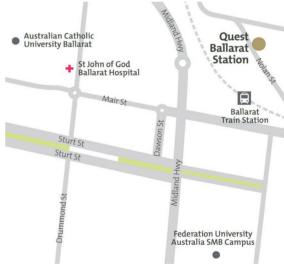

### **PLACES OF INTEREST**

| • | Her Majesty's Theatre          | 650m  |
|---|--------------------------------|-------|
| • | Federation University          | 1.2km |
| • | St John of God Hospital        | 1.6km |
| • | Lake Wendouree                 | 1.6km |
| • | Australian Catholic University | 2.0km |
| • | Sovereign Hill                 | 2.3km |
| • | The Eureka Centre              | 3.2km |

# **TRANSPORT**

**Doveton Crescent Bus Stop Ballarat Train Station Davies Street Bus Stop** 

350m 450m

450m