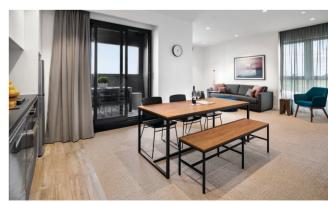

# **APARTMENT FACILITIES** & FEATURES

- Modern self-contained apartments
- Air conditioning
- Fully equipped kitchens (studios feature kitchenettes)
- LCD Smart TV with in-room entertainment
- · Washer and dryer (excluding Studios)
- Separate living and dining area in One, Two and Three Bedroom Apartments