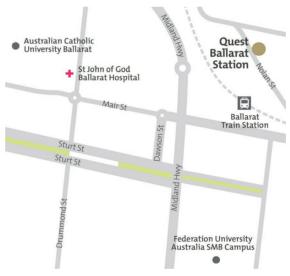

### **PLACES OF INTEREST**

| <ul> <li>Her Majesty's Theatre</li> </ul>          | 650m  |
|----------------------------------------------------|-------|
| <ul> <li>Federation University</li> </ul>          | 1.2km |
| <ul> <li>St John of God Hospital</li> </ul>        | 1.6km |
| Lake Wendouree                                     | 1.6km |
| <ul> <li>Australian Catholic University</li> </ul> | 2.0km |
| Sovereign Hill                                     | 2.3km |
| The Eureka Centre                                  | 3.2km |

# **TRANSPORT**

**Doveton Crescent Bus Stop Ballarat Train Station Davies Street Bus Stop** 

350m 450m

450m