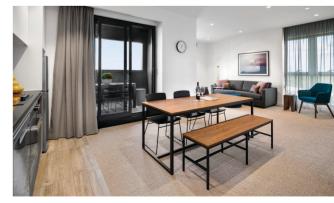

## **APARTMENT TYPES**

Studio Apartment One Bedroom Apartment Two Bedroom Apartment Three Bedroom Apartment Accessible Rooms Available

Total number of apartments

#### APARTMENT FACILITIES & FEATURES

• Modern self-contained apartments

77

- Air conditioning
- Fully equipped kitchens (studios feature kitchenettes)
- LCD Smart TV with in-room entertainment
- Washer and dryer (excluding Studios)
- Separate living and dining area in One, Two and Three Bedroom Apartments