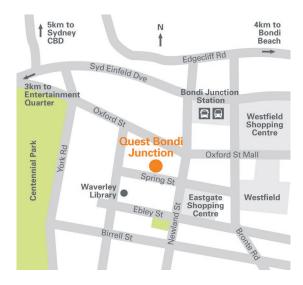

# **TRANSPORT**

| Bondi Junction Train Station                     | 200m  |
|--------------------------------------------------|-------|
| M40, 333, 378, 380, 381, 389, 400, 418 Bus Route | 200m  |
| Sydney Airport                                   | 8.4km |

### **PLACES OF INTEREST**

| Westfield Bondi Junction         | 200m  |
|----------------------------------|-------|
| Bondi Beach                      | 3.0km |
| Bondi Junction Train Station     | 200m  |
| Sydney Cricket Ground            | 1.5km |
| Sydney Football Stadium          | 1.5km |
| Moore Park Entertainment Quarter | 2km   |
| East Gate Shopping Center        | 150m  |
| Randwick Racecourse              | 4.1km |
| Sydney CBD                       | 4.5km |