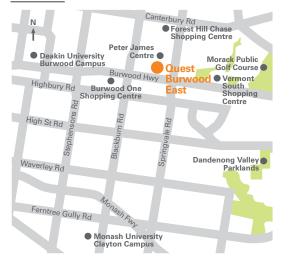

# PLACES OF INTEREST

| Nunawading Basketball Stadium                         | 50m   |
|-------------------------------------------------------|-------|
| • Tally Ho Business Park                              | 100m  |
| Peter James Rehab & Aged Care Facility                | 100m  |
| • Forest Hill College                                 | 700m  |
| Burwood One Shopping Centre                           | 1.1km |
| <ul> <li>Sportlink Vermont South</li> </ul>           | 2.2km |
| The Glen Shopping Centre                              | 2.9km |
| <ul> <li>Forest Hill Chase Shopping Centre</li> </ul> | 3.4km |
| Morack Public Golf Course                             | 4.4km |
| Deakin University Burwood Campus                      | 4.8km |
| Monash University Clayton Campus                      |       |
|                                                       |       |

# TRANSPORT

| Tram 75 - Burwood Highway       | 400m  |
|---------------------------------|-------|
| Bus Route 902 – Springvale Road | 600m  |
| Bus Route 703 – Blackburn Road  | 1km   |
| Burwood Station                 | 7.9km |

# LOCATION

\*Please visit questapartments.com.au to view booking terms and conditions.

Visit **questburwoodeast.com.au** or call +61 3 9069 6888

BURWOOD EAST