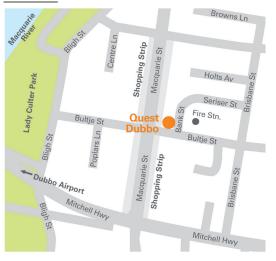

-unit charging station
- Work desk
- WiFi internet access

#### PLACES OF INTEREST

| Old Dubbo Gaol                               | 350m |
|----------------------------------------------|------|
| Dubbo Regional Theatre and Convention Centre | 1km  |
| Japanese Gardens                             | 2km  |
| Dubbo Golf Club                              | 2km  |
| Dubbo Aquatic Centre                         | 2km  |
| Dubbo Art And Craft Society                  | 2km  |
| Taronga Western Plains Zoo                   | 4km  |
| Birdwatching                                 | 30km |
|                                              |      |

## TRANSPORT

| Dubbo Train Station | 5mins |
|---------------------|-------|
| Bus Route           | 5mins |
| Dubbo Airport       | 5km   |

# LOCATION