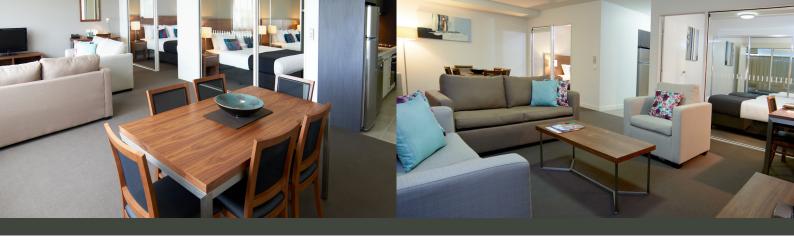

#### **APARTMENT TYPES**

| Three beuroonn Apartment        |  |
|---------------------------------|--|
| Three Bedroom Apartment         |  |
| Two Bedroom Executive Apartment |  |
| Two Bedroom Apartment           |  |
| One Bedroom Apartment           |  |
| Studio Apartment                |  |

#### **APARTMENT FACILITIES & FEATURES**

- Separate living and dining area (excluding Studios)
- Fully equipped kitchens and laundry facilities
- Kitchenettes in Studios
- · Apartment controlled air conditioning
- High-speed broadband internet access
- Some apartments feature a private balcony
- Flatscreen TV with Foxtel
- Multi-unit charging station
- Work desk
- WiFi internet access