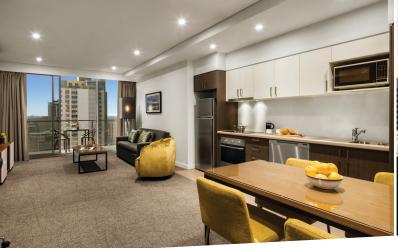

#### **APARTMENT FEATURES**

- Individual climate controlled air conditioning
- Free High speed Wi-Fi
- Kitchenette in the Studio Apartments
- Full size kitchens and washer/dryers in the One and Two Bedroom Apartments
- · Separate living and dining area (excluding Studios)

# **APARTMENT TYPES**

- · Studio Apartments
- One Bedroom Apartments
- Two Bedroom Apartments

| Total number of apartments | 128 |
|----------------------------|-----|