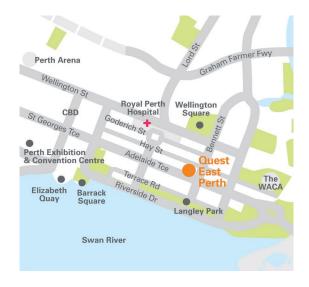

# **TRANSPORT**

| Transperth stop (Adelaide Tce Before Bennett St) | 29m    |
|--------------------------------------------------|--------|
| Elizabeth Quay Train and Bus Station             | 1.6km  |
| Perth Underground Train Station                  | 1.7km  |
| Perth Airport                                    | 11.1km |

## **PLACES OF INTEREST**

| Langley Park                           | 350m   |
|----------------------------------------|--------|
| Perth Concert Hall                     | 900m   |
| WACA Stadium                           | 995m   |
| Perth Convention and Exhibition Centre | 1.2km  |
| Elizabeth Quay                         | 1.5km  |
| State Theatre Centre                   | 2km    |
| Optus Stadium                          | 2.1km  |
| RAC Arena                              | 2.5km  |
| Kings Park and Botanic Gardens         | 3.1km  |
| Cottesloe Beach                        | 13.2km |