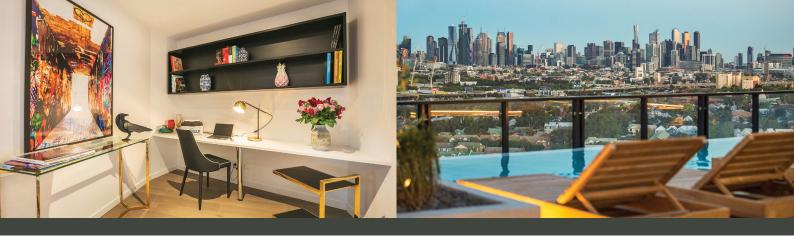

## **PROPERTY FEATURES**

- · Complimentary WiFi
- · Rooftop swimming pool
- Gymnasium
- BBQ area
- Wheelchair access (One Bedroom Apartment)
- Luggage storage

## APARTMENT FACILITIES & FEATURES

- Separate living and dining areas (excluding Studios)
- Fully equipped kitchens and laundry facilities
- · Stylish furnishings
- · Apartment controlled air conditioning
- · All apartments feature a balcony
- · Flatscreen TV with Foxtel
- Complimentary high speed WiFi
- · Direct dial telephone
- · Work desk (Only Executive Apartment)