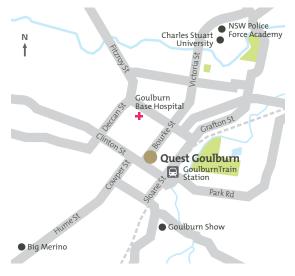

### **PLACES OF INTEREST**

| Goulburn Golf Club                        | 1.5km |
|-------------------------------------------|-------|
| • Goulburn Recreation Area (Showgrounds)  | 1.5km |
| Goulburn Base Hospital                    | 1.9km |
| Charles Sturt University, Goulburn Campus | 2.9km |
| Big Merino                                | 3.4km |
| NSW Police Force Academy                  | 3.6km |

TRANSPORT
Goulburn Train Station