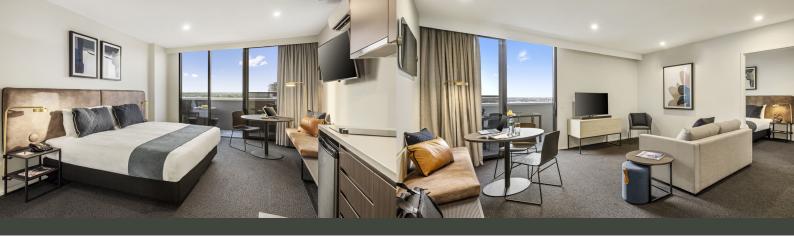

## **APARTMENT TYPES**

Studios

One Bedroom Apartments Two Bedroom Apartments Three Bedroom Apartments

\*\*\*Accessible rooms available

Total number of apartments

#### **APARTMENT FACILITIES & FEATURES**

- · All apartments are fully self-contained
- Climate controlled air conditioning
- · LCD TV with Netflix access
- Full size kitchens (excluding Studios)
- Kitchenettes in Studio Apartments
- · Separate living/dining area (excluding Studios)
- Washer and dryer (excluding Studios)
- Working desk
- Balconies available in some apartments (please request)