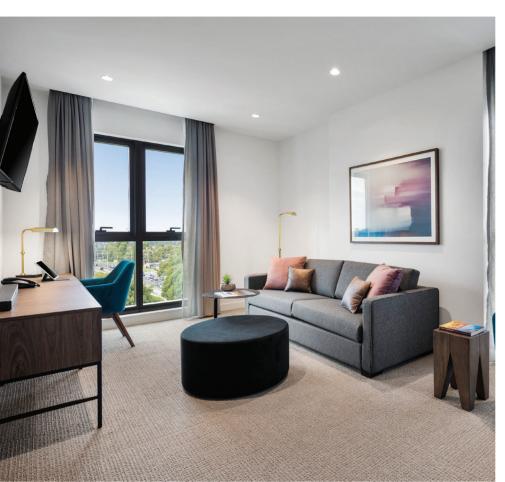

### **APARTMENT TYPES**

Studio Apartment One Bedroom Apartment Two Bedroom Apartment Accessible Apartments

Total number of apartments

112

# **APARTMENT FACILITIES** & FEATURES

- Modern self-contained apartments
- Air conditioning
- Fully-equipped kitchens (studios feature kitchenettes)
- LCD Smart TVs with in-room entertainment
- · Washer and Dryer (excluding studios)
- Separate living and dining area in one and two bedroom apartments