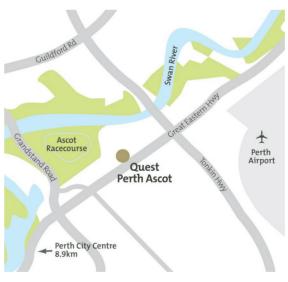

#### PLACES OF INTEREST

| • | Centenary Park                | 1.6km  |
|---|-------------------------------|--------|
| • | Ascot Racecourse              | 2.3km  |
| • | Perth Airport                 | 2.9km  |
| • | Belmont Forum Shopping Centre | 4.7km  |
| • | Optus Stadium                 | 6.0km  |
| • | Edith Cowan University        | 7.7km  |
| • | Welshpool                     | 10.0km |
| • | Caversham Wildlife Park       | 11.7km |
| • | Swan Valley                   | 15.0km |
|   |                               |        |

# **TRANSPORT**

Great Eastern Hwy Bus Stop Perth Airport **Burswood Train Station** Meltham Train Station

140m

2.9km

4.4km

4.5km