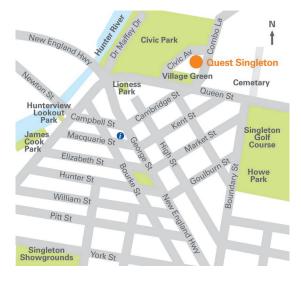

# **QUEST SINGLETON**

5-7 Civic Avenue, Singleton, NSW,

## **PLACES OF INTEREST**

| Heuston Lookout           | 4.8km |
|---------------------------|-------|
| Royal Australian Infantry | 7km   |
| Singleton Military Area   | 15km  |
| Hunter Valley Gardens     | 25km  |
| Picnic by Lake St Claire  | 25km  |
| AGL Power Station         | 30km  |
| Mount Royal National Park | 50km  |