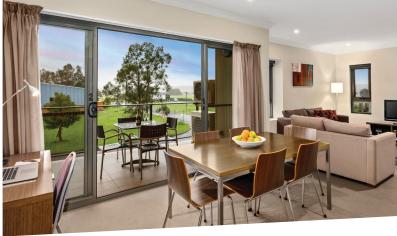

# **APARTMENT FEATURES**

- Separate living and dining area
- · Fully equipped kitchen and laundry facilities
- Stylish furnishings
- · Apartment controlled air conditioning
- Flatscreen TV

## **APARTMENT TYPES**

- · One Bedroom Apartment
- Two Bedroom Apartment
- Three Bedroom Apartment

Total number of apartments 34